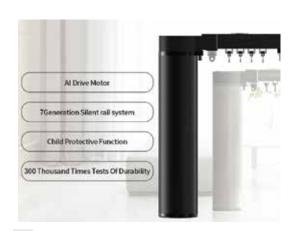

## **FX CM100**

The Seventh Generation Ultra-silent Drive Architecture.

The Fourth Generation Dexterous Clutch, High Precision Quiet DC Motor, Manual Operation and gentle start design. Slow start& slow stop, intelligent limit. Manual Operation; 50KG safety Load Capacity, Max track length:8 meters.