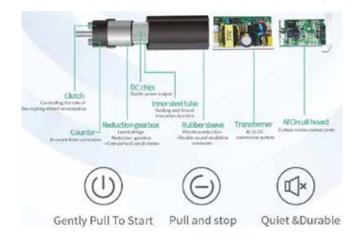

## **FX CM100**

The Seventh Generation Ultra-silent Drive Architecture.

The Fourth Generation Dexterous Clutch, High Precision Quiet DC Motor, Manual Operation and gentle start design. Slow start& slow stop, intelligent limit. Manual Operation; 50KG safety Load Capacity, Max track length:8 meters.