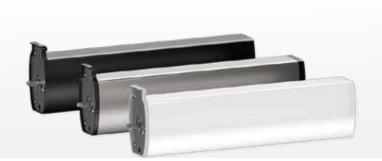

## **FX CM100**

The Seventh Generation Ultra-silent Drive Architecture.

The Fourth Generation Dexterous Clutch, High Precision Quiet DC Motor, Manual Operation and gentle start design. Slow start& slow stop, intelligent limit. Manual Operation; 50KG safety Load Capacity, Max track length:8 meters.